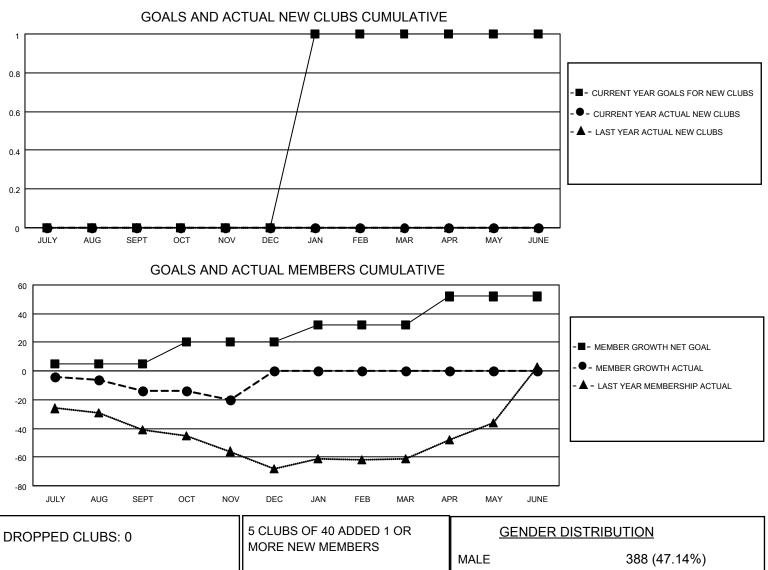

## LOCATION TURKEY

District 118 E

Results as of: 11/30/2022

| Clubs                 |               |           |               | Members               |                        |                         |                                                    |
|-----------------------|---------------|-----------|---------------|-----------------------|------------------------|-------------------------|----------------------------------------------------|
| RESULTS FOR 2022-2023 |               |           |               | RESULTS FOR 2022-2023 |                        |                         |                                                    |
| QUARTER               | NEW CLUB GOAL | NEW CLUBS | DROPPED CLUBS | QUARTER MEM           | BER GROWTH NET<br>GOAL | MEMBER GROWTH<br>ACTUAL | DROPPED<br>MEMBERS ACTUAL<br>(including transfers) |
| JULY/AUG/SEPT         | 0             | 0         | 0             | JULY/AUG/SEPT         | 5                      | 4                       | 17                                                 |
| OCT/NOV/DEC           | 0             | 0         | 0             | OCT/NOV/DEC           | 15                     | 6                       | 10                                                 |
| JAN/FEB/MAR           | 1             | 0         | 0             | JAN/FEB/MAR           | 12                     | 0                       | 0                                                  |
| APR/MAY/JUNE          | 0             | 0         | 0             | APR/MAY/JUNE          | 20                     | 0                       | 0                                                  |

|                 |    | MORE NEW MEMBERS          | MALE                                         | 388 (47.14%)                           |
|-----------------|----|---------------------------|----------------------------------------------|----------------------------------------|
| DROPPED MEMBERS |    |                           | FEMALE<br>NON BINARY<br>PREFER NOT TO ANSWER | 435 (52.86%)<br>0 (0.00%)<br>0 (0.00%) |
| DECEASED        | 3  |                           |                                              | 0 (0.00 /0)                            |
| CLUB CANCELLED  | 0  | CLICK HERE FOR CUMULATIVE | TOTAL FAMILY UNIT MEMBERS                    | s 156                                  |
| OTHER           | 24 | MEMBERSHIP DATA           |                                              |                                        |
| TOTAL           | 27 |                           | FAMILY MEMBERS PAYING HA                     | LF DUES 83                             |
|                 |    |                           |                                              |                                        |